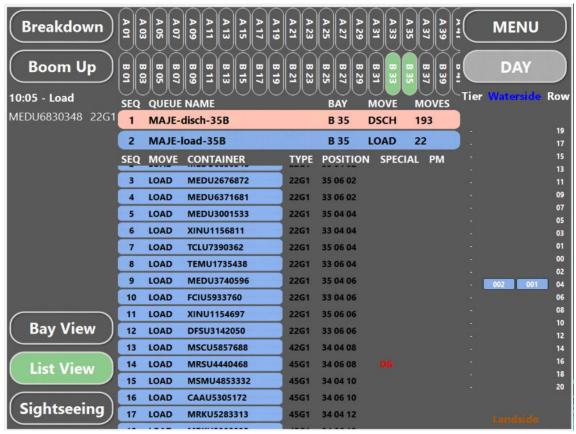

#### Al is faster and more accurate than us



Dalmatian or Ice Cream?



Owl or Apple?

























- Before a spreader locks in the container, the system captures the images
- ✓ Event info is verified for workorder Box ID / location / lifting task / TT
- ✓ Visy Automatic Damage Detection System detects damages on container roofs





#### Visy TopView Reach Stacker







#### Al overcomes:

- Busy images
- Steep angles
- Multiple containers
- Damaged codes







- Lifting events in Visy Platform data exchange with PDS or TOS
  - Verify every move & Exception handling tool
  - Command center images for multiple purposes
  - Digitized ID, ISO code, damage score, move type





#### Innovating the smart spreader since 2014...

#### ...now 100's in production





















## **Closing thoughts**

- Demand more from Vision Tech.
  - ≥99% Box ID
  - Al: See, Digitize, Share
- Single Platform One truth
  - Seamless integration to PDS or TOS
- How do you measure success?
  - Outcome focus KPIs













VISY 30-YEAR ANNIVERSARY 2024



#### CONTACT

#### **John Lund**

**Sales & Marketing Director (Global)** 

john.lund@visy.fi

+358 50 477 9504









#### **Visy Oy**

Hatanpään valtatie 34 D, 3rd Floor 33100 Tampere, FINLAND

Tel.: +358 (0)3 211 0403

www.visy.fi | sales@visy.fi

Expand your vision