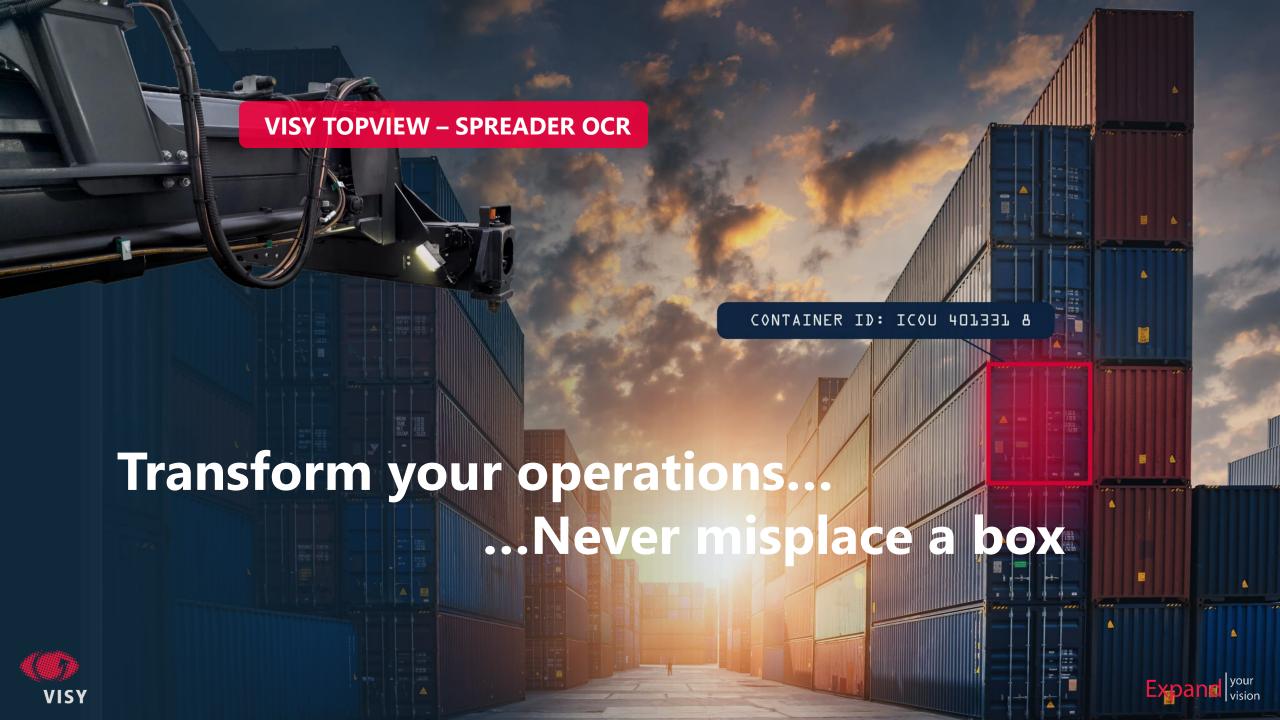

#### **Visy TopView – Smart Spreader**

#### **Al Camera System**

- Spreader becomes Smart Device
- All Equipment
  - RMG / RTG / ASC
  - Lift trucks
  - Strads
  - STS / MHC
- All spreader types
  - Single
  - Twin
  - Tandem
  - Quad

## **Deep Learning / Al Vision Technology**

- ✓ Visy in-house software
- High recognition rate of 99%
- Visy DNN correctly recognizes bad container IDs faster and more accurately than humans
- 90% is easy − 99% is difficult
- What impact does 9 percentage points have?

#### Al is faster and more accurate than us

Dalmatian or Ice Cream?

Owl or Apple?

- Before a spreader locks in the container, the system captures the images
- ✓ Event info is verified for workorder Box ID / location / lifting task / TT
- ✓ Visy Automatic Damage Detection System detects damages on container roofs

#### Al overcomes:

- Busy images
- Steep angles
- Multiple containers
- Damaged codes

- Lifting events in Visy Platform data exchange with PDS or TOS
  - Verify every move & Exception handling tool
  - Command center images for multiple purposes
  - Digitized ID, ISO code, damage score, move type