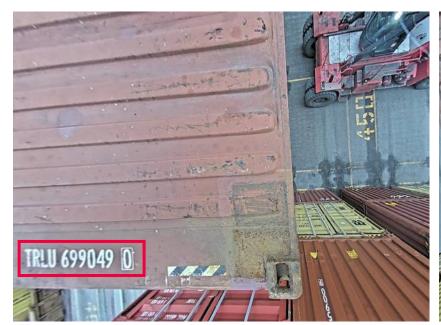

## **Deep Learning / Al Vision Technology**

- ✓ Visy in-house software
- High recognition rate of 99%
- Visy DNN correctly recognizes bad container IDs faster and more accurately than humans
- 90% is easy − 99% is difficult
- What impact does 9 percentage points have?

#### Al is faster and more accurate than us

Dalmatian or Ice Cream?

Owl or Apple?

- Before a spreader locks in the container, the system captures the images
- ✓ Event info is verified for workorder Box ID / location / lifting task / TT
- ✓ Visy Automatic Damage Detection System detects damages on container roofs

#### Al overcomes:

- Busy images
- Steep angles
- Multiple containers
- Damaged codes

- Lifting events in Visy Platform data exchange with PDS or TOS
  - Verify every move & Exception handling tool
  - Command center images for multiple purposes
  - Digitized ID, ISO code, damage score, move type