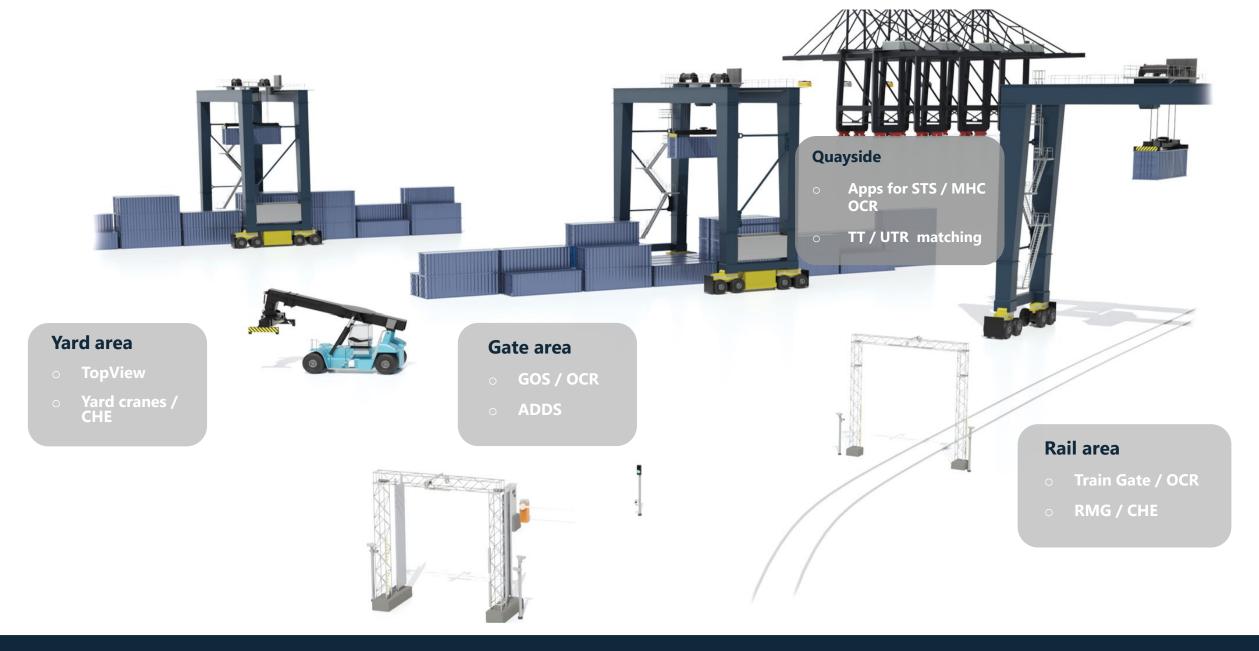

#### **Visy TopView – Smart Spreader**

#### **Al Camera System**

- Spreader becomes Smart Device
- All Equipment
  - RMG / RTG / ASC
  - Lift trucks
  - Strads
  - STS / MHC
- All spreader types
  - Single
  - Twin
  - Tandem
  - Quad

#### Visy TopView Reach Stacker

#### Al overcomes:

- Busy images
- Steep angles
- Multiple containers
- Damaged codes

- Lifting events in Visy Platform data exchange with PDS or TOS
  - Verify every move & Exception handling tool
  - Command center images for multiple purposes
  - Digitized ID, ISO code, damage score, move type