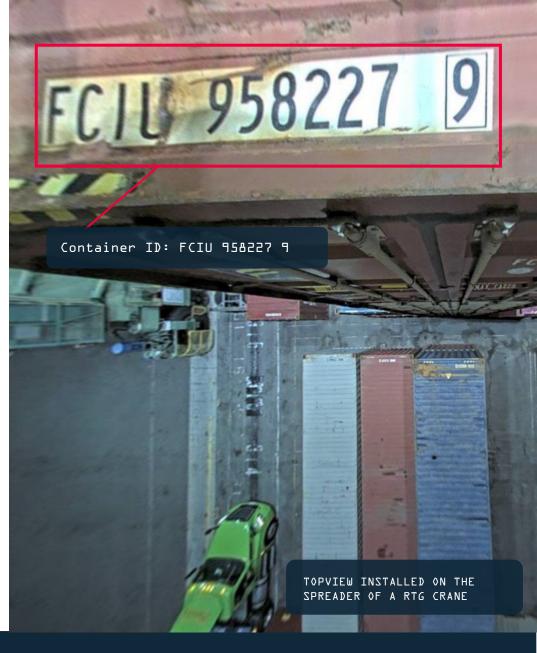

## **Deep Learning / Al Vision Technology**

- ✓ Visy in-house software
- High recognition rate of 99%
- Visy DNN correctly recognizes bad container IDs faster and more accurately than humans
- 90% is easy − 99% is difficult
- What impact does 9 percentage points have?

#### Al is faster and more accurate than us

Dalmatian or Ice Cream?

Owl or Apple?

- Before a spreader locks in the container, the system captures the images
- ✓ Event info is verified for workorder Box ID / location / lifting task / TT
- ✓ Visy Automatic Damage Detection System detects damages on container roofs

#### Al overcomes:

- Busy images
- Steep angles
- Multiple containers
- Damaged codes

- Lifting events in Visy Platform data exchange with PDS or TOS
  - Verify every move & Exception handling tool
  - Command center images for multiple purposes
  - Digitized ID, ISO code, damage score, move type