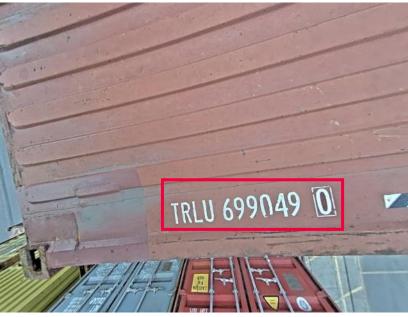

## **Deep Learning / Al Vision Technology**

- ✓ Visy in-house software
- High recognition rate of 99%
- Visy DNN correctly recognizes bad container IDs faster and more accurately than humans
- 90% is easy − 99% is difficult
- What impact does 9 percentage points have?

#### Al is faster and more accurate than us

Dalmatian or Ice Cream?

Owl or Apple?

- Before a spreader locks in the container, the system captures the images
- ✓ Event info is verified for workorder Box ID / location / lifting task / TT
- ✓ Visy Automatic Damage Detection System detects damages on container roofs

#### Al overcomes:

- Busy images
- Steep angles
- Multiple containers
- Damaged codes

- Lifting events in Visy Platform data exchange with PDS or TOS
  - Verify every move & Exception handling tool
  - Command center images for multiple purposes
  - Digitized ID, ISO code, damage score, move type