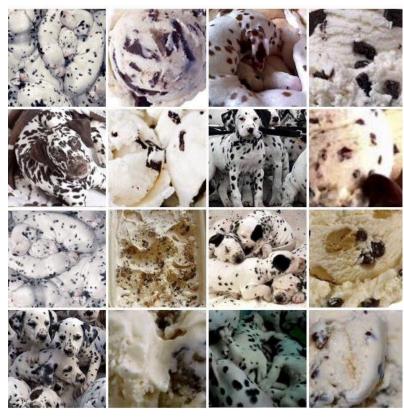

#### Al is faster and more accurate than us

Dalmatian or Ice Cream?

Owl or Apple?

- Before a spreader locks in the container, the system captures the images
- ✓ Event info is verified for workorder Box ID / location / lifting task / TT
- ✓ Visy Automatic Damage Detection System detects damages on container roofs