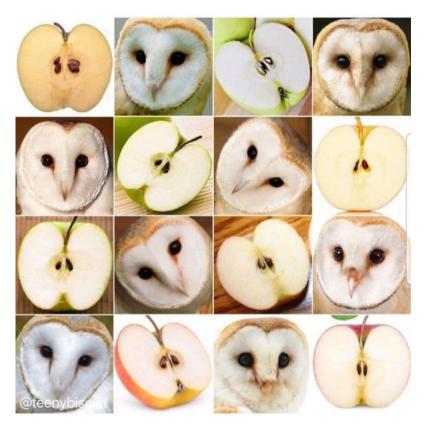

#### Al is faster and more accurate than us

Dalmatian or Ice Cream?

Owl or Apple?

- Before a spreader locks in the container, the system captures the images
- ✓ Event info is verified for workorder Box ID / location / lifting task / TT
- ✓ Visy Automatic Damage Detection System detects damages on container roofs