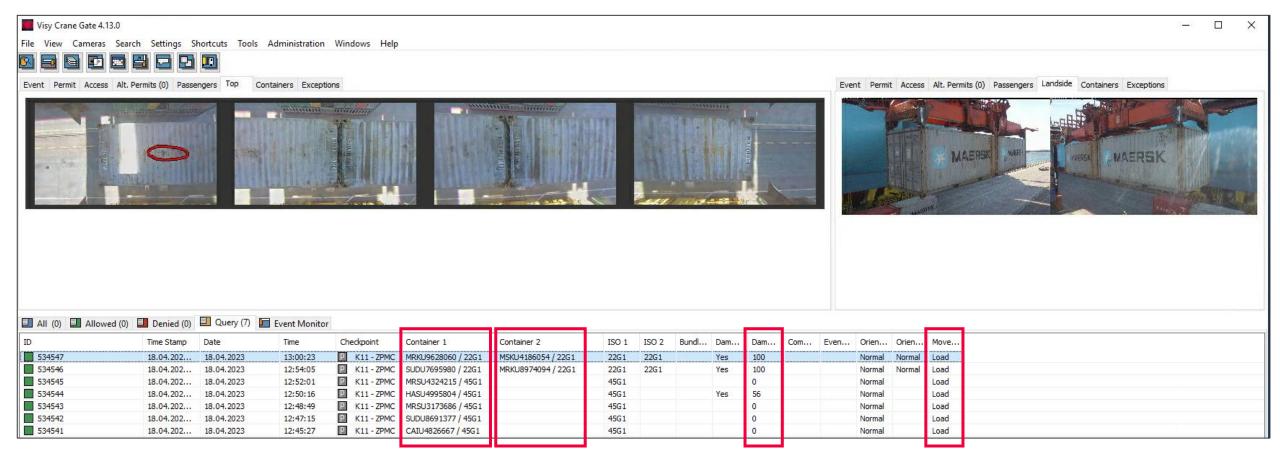

#### Al overcomes:

- Busy images
- Steep angles
- Multiple containers
- Damaged codes

- Lifting events in Visy Platform data exchange with PDS or TOS
  - Verify every move & Exception handling tool
  - Command center images for multiple purposes
  - Digitized ID, ISO code, damage score, move type