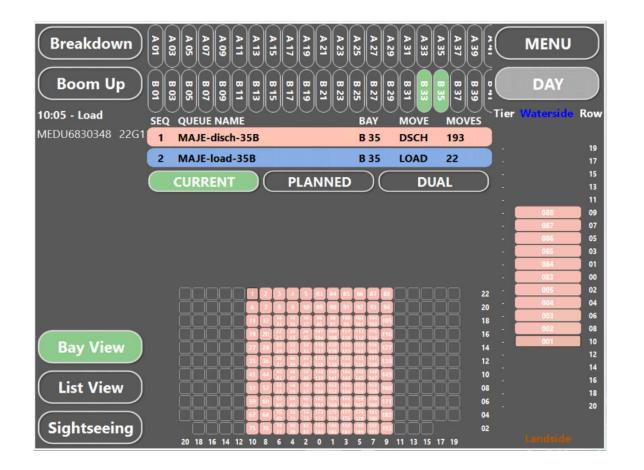

#### Al overcomes:

- Busy images
- Steep angles
- Multiple containers
- Damaged codes

- Lifting events in Visy Platform data exchange with PDS or TOS
  - Verify every move & Exception handling tool
  - Command center images for multiple purposes
  - Digitized ID, ISO code, damage score, move type