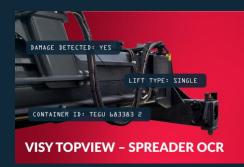

#### Al is faster and more accurate than us

Dalmatian or Ice Cream?

Owl or Apple?

- Before a spreader locks in the container, the system captures the images
- ✓ Event info is verified for workorder Box ID / location / lifting task / TT
- ✓ Visy Automatic Damage Detection System detects damages on container roofs

#### Al overcomes:

- Busy images
- Steep angles
- Multiple containers
- Damaged codes

- Lifting events in Visy Platform data exchange with PDS or TOS
  - Verify every move & Exception handling tool
  - Command center images for multiple purposes
  - Digitized ID, ISO code, damage score, move type