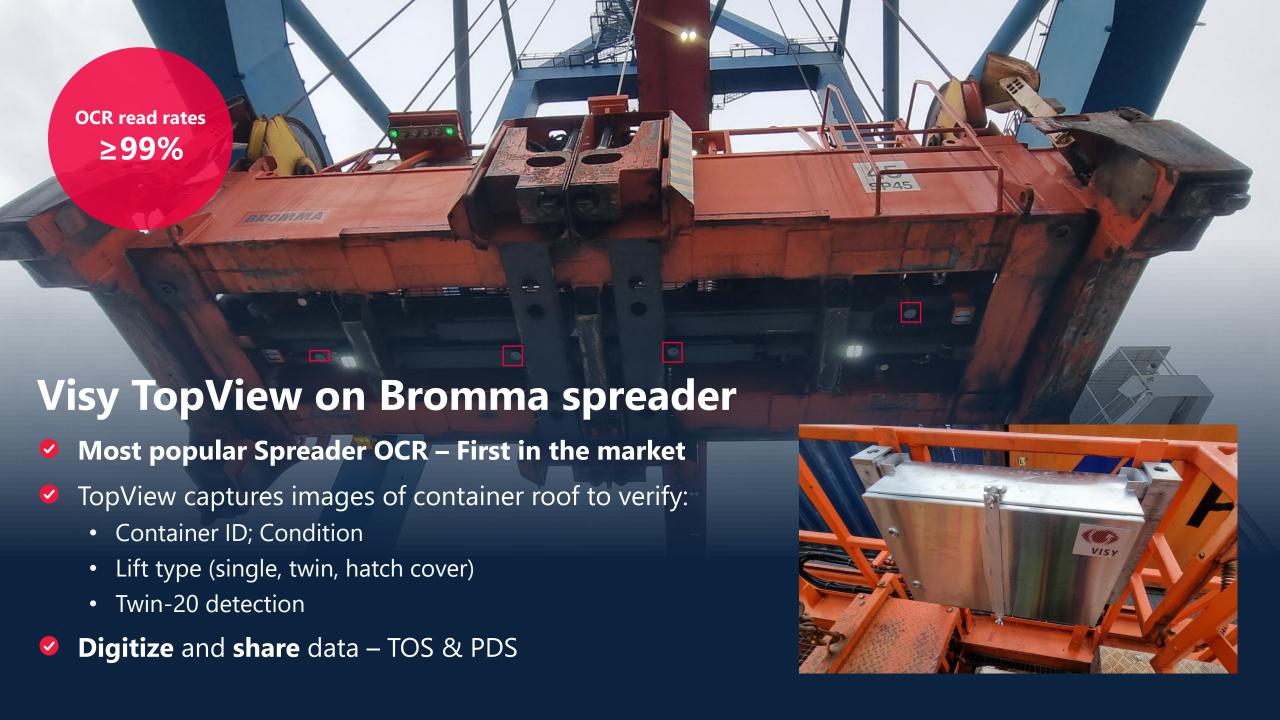

#### **Visy TopView – Smart Spreader**

#### **Al Camera System**

- Spreader becomes Smart Device
- All Equipment
  - RMG / RTG / ASC
  - Lift trucks
  - Strads
  - STS / MHC
- All spreader types
  - Single
  - Twin
  - Tandem
  - Quad

## **Deep Learning / Al Vision Technology**

- ✓ Visy in-house software
- High recognition rate of 99%
- Visy DNN correctly recognizes bad container IDs faster and more accurately than humans
- 90% is easy − 99% is difficult
- What impact does 9 percentage points have?