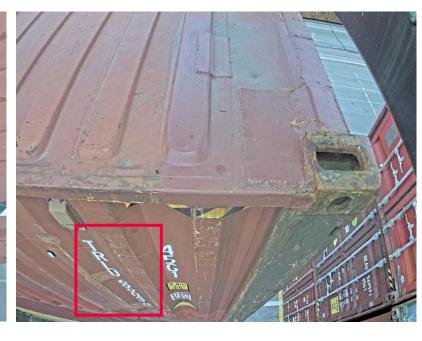

#### Al is faster and more accurate than us

Dalmatian or Ice Cream?

Owl or Apple?

- Before a spreader locks in the container, the system captures the images
- ✓ Event info is verified for workorder Box ID / location / lifting task / TT
- ✓ Visy Automatic Damage Detection System detects damages on container roofs

#### Al overcomes:

- Busy images
- Steep angles
- Multiple containers
- Damaged codes

- Lifting events in Visy Platform data exchange with PDS or TOS
  - Verify every move & Exception handling tool
  - Command center images for multiple purposes
  - Digitized ID, ISO code, damage score, move type